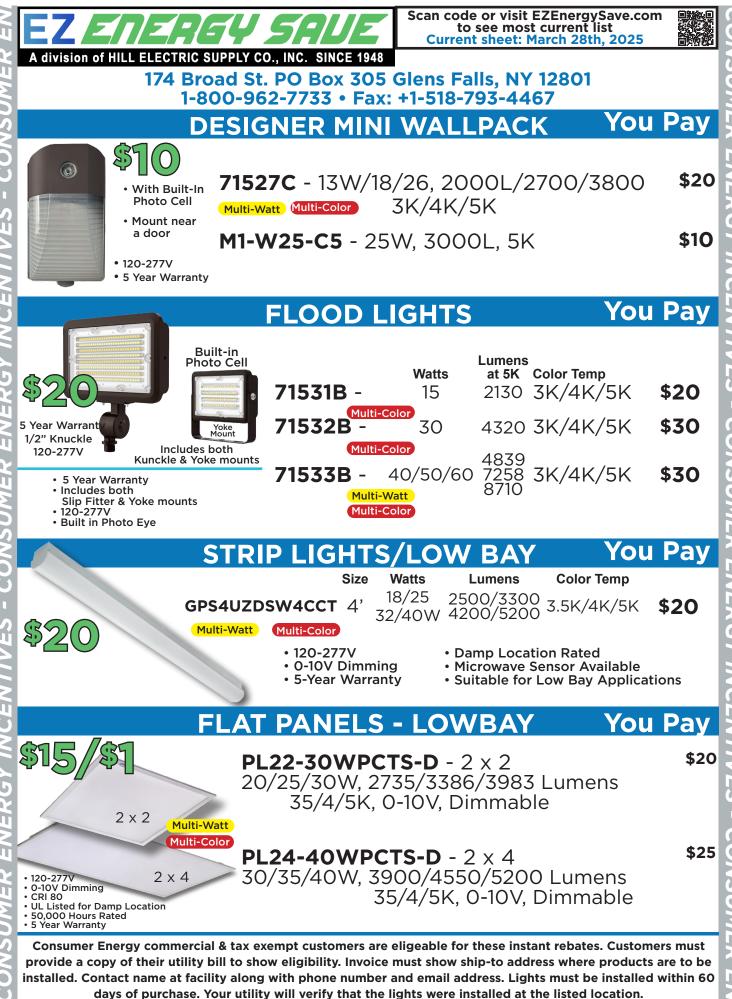

Consumer Energy commercial & tax exempt customers are eligeable for these instant rebates. Customers must provide a copy of their utility bill to show eligibility. Invoice must show ship-to address where products are to be installed. Contact name at facility along with phone number and email address. Lights must be installed within 60 days of purchase. Your utility will verify that the lights were installed at the listed location.