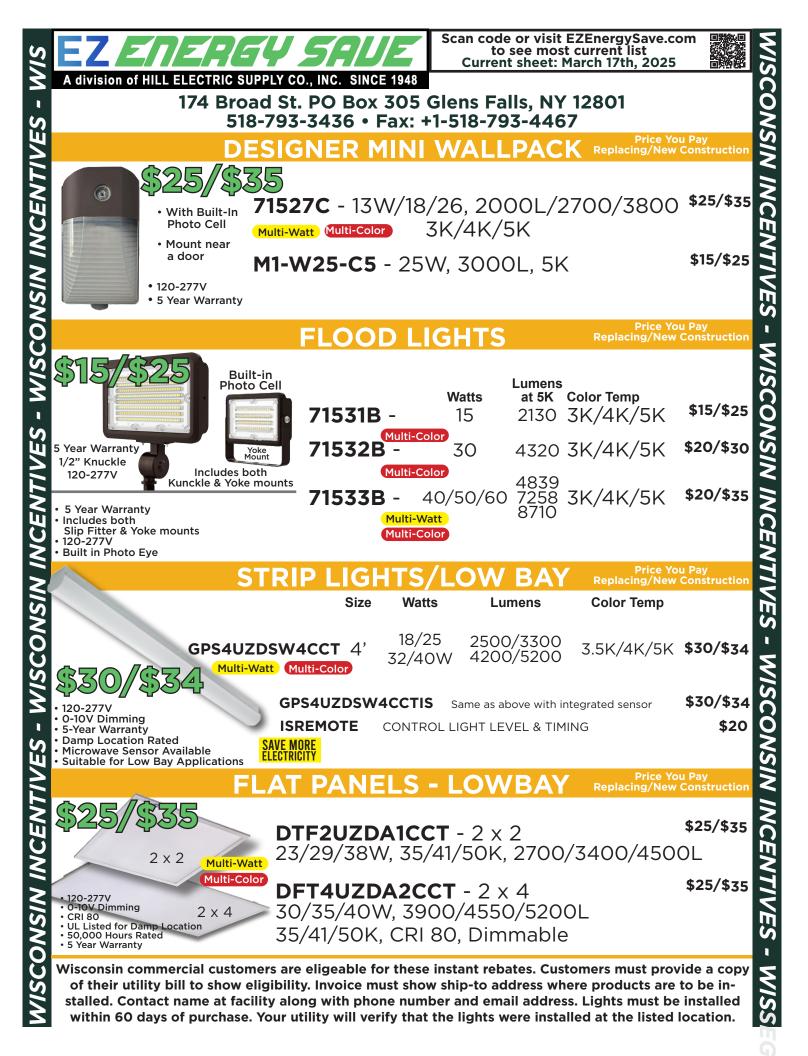

ISN

Π

within 60 days of purchase. Your utility will verify that the lights were installed at the listed location.



| 72680C 72682B