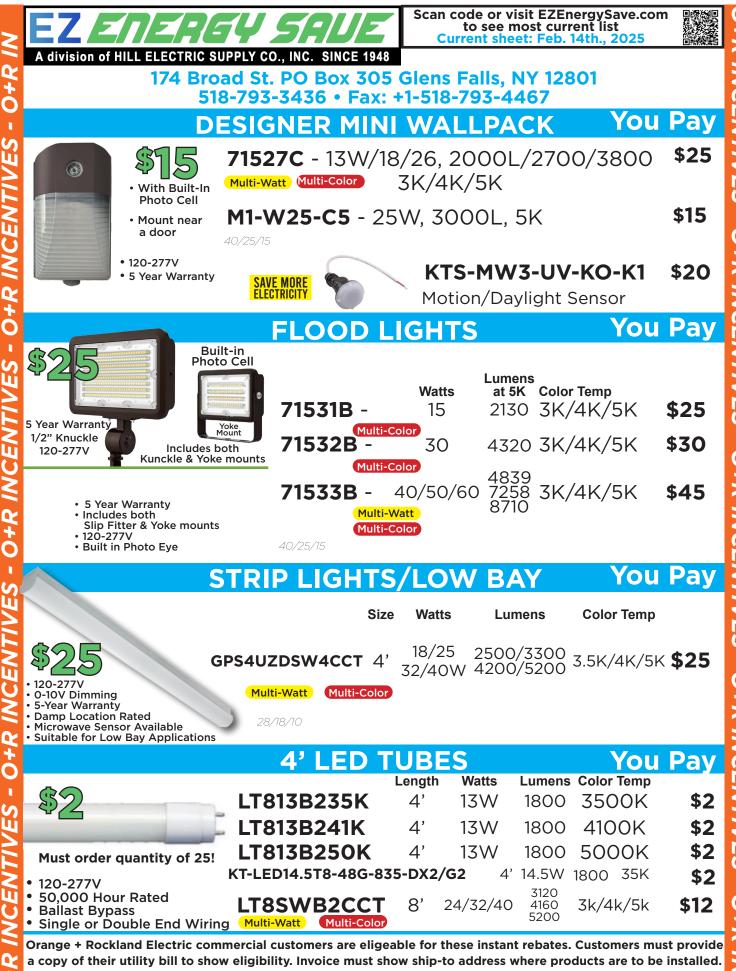

Orange + Rockland Electric commercial customers are eligeable for these instant rebates. Customers must provide a copy of their utility bill to show eligibility. Invoice must show ship-to address where products are to be installed. Contact name at facility along with phone number and email address. Lights must be installed within 60 days of purchase. Your utility will verify that the lights were installed at the listed location.