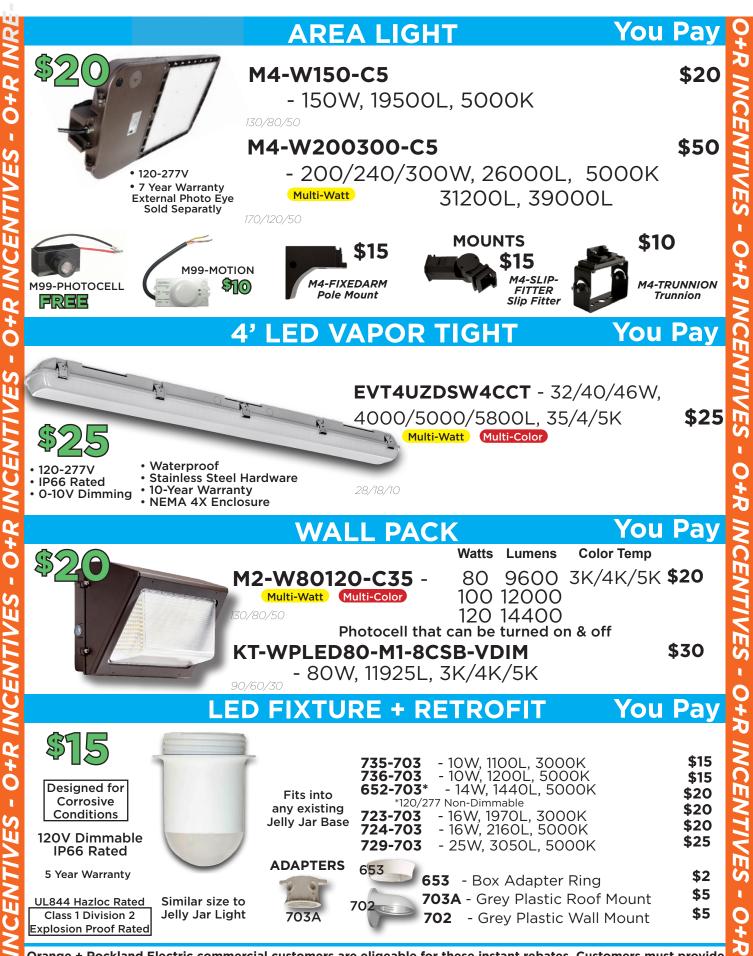

Orange + Rockland Electric commercial customers are eligeable for these instant rebates. Customers must provide a copy of their utility bill to show eligibility. Invoice must show ship-to address where products are to be installed. Contact name at facility along with phone number and email address. Lights must be installed within 60 days of purchase. Your utility will verify that the lights were installed at the listed location.